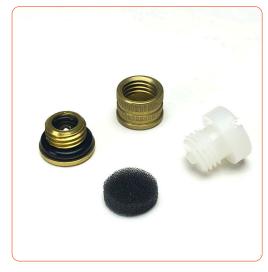

## eValve ESSV

eValve ESSV is the OP market's smallest and lightest valve, developed for Vacuum Suspension. The valve is detachable, and the ball can be removed and cleaned, at the same time the valve has a filter to ensure a good function for a long time.

| Art.no      | Spare parts    |
|-------------|----------------|
| COMP0501    | eValve ESSV    |
| PROD0502-10 | Filter 10-Pack |
| PROD0503    | Dummy          |