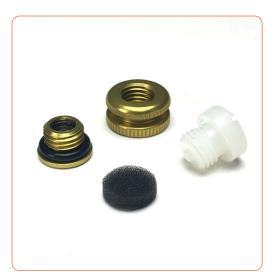

## eValve ESSV

eValve ESSV is the OP market's smallest and lightest valve, developed for Vacuum Suspension. The valve is detachable, and the ball can be removed and cleaned, at the same time the valve has a filter to ensure a good function for a long time.

| Art.no      | Spare parts    |
|-------------|----------------|
| COMP0501    | eValve ESSV    |
| PROD0502-10 | Filter 10-Pack |
| PROD0503    | Dummy          |