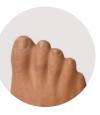

## 18 Skin tones

For authentic realism the eSkin Leg Cover comes in 18 lifelike skin tones. Each and everyone handmade with a multilayer constructions and fibers that gives a high quality finish. Available in both split toe and standard toe designs.

Easy to fit, enhanced toughness and a high quality realism - eSkin Leg Cover provides an extremely high level of cosmesis for the below knee user.

Durable and stain resistant easily cleaned with soap and water