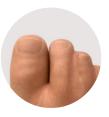

## 18 Skin tones

For authentic realism the eSkin Leg Cover comes in 18 lifelike skin tones. Each and everyone handmade with a multilayer constructions and fibers that gives a high quality finish. Available in both split toe and standard toe designs.

Easy to fit, enhanced toughness and a high quality realism - eSkin Leg Cover provides an extremely high level of cosmesis for the below knee user.

Durable and stain resistant easily cleaned with soap and water