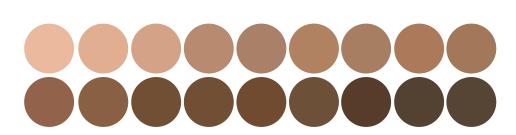

## 18 Skin tones

For authentic realism the eSkin Leg Cover comes in 18 lifelike skin tones. Each and everyone handmade with a multilayer constructions and fibers that gives a high quality finish. Available in both split toe and standard toe designs.

<sup>\*=</sup> Choose model: S= Standard Toe, T= Split Toe

<sup>\*\*=</sup> Color scale 01-18 See eSkin natural Color Guide for right skin color Art.no E4N100