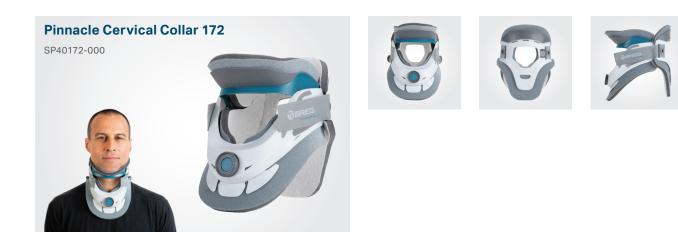

The Pinnacle family includes three types of collars, so providers can choose the best product for their patients.

| Part Numbers                             |             |
|------------------------------------------|-------------|
| Collars                                  |             |
| Pinnacle Cervical Collar 172             | SP40172-000 |
| Pinnacle Cervical Collar TX 174          | SP40174-000 |
| Pinnacle Cervical Collar MP 180          | SP40180-000 |
| Pad Kits                                 |             |
| Pad Kit, Pinnacle Cervical Collar 172    | SP40272-000 |
| Pad Kit, Pinnacle Cervical Collar TX 174 | SP40274-000 |
| Pad Kit, Pinnacle Cervical Collar MP 180 | SP40280-000 |