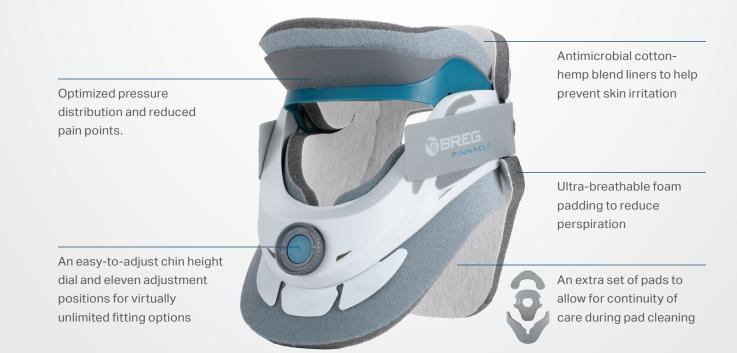

## Introducing Breg's new spine braces

The Pinnacle family of cervical collars considers patient comfort in every detail, starting with structure. These braces are designed to support the unique anatomy of each patient through features like over-molded elastomeric support panels, strategic structural design and an ergonomic chin height adjustment knob. The design is enhanced by premium, super-soft anti-microbial fabrics laminated to highly breathable foam that reduce irritation and discomfort sometimes caused by more economic materials. Additional collar configurations give patients and their providers many options for achieving the ideal level of support. Pinnacle is the peak of comfort for cervical spine recovery.

## **Pinnacle Cervical Collars**

Breg's new Pinnacle cervical collars have universal sizing for easy inventory management, plus patient-centric features to improve compliance.

Features of our Pinnacle cervical collars include: