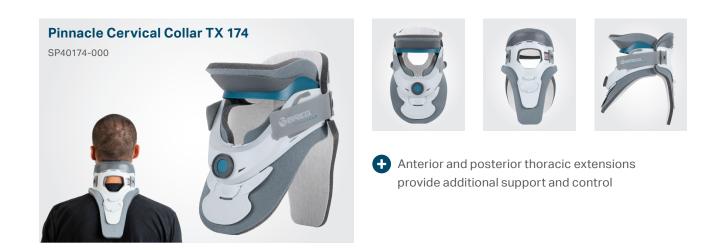

The Pinnacle family includes three types of collars, so providers can choose the best product for their patients.

| Part Numbers                             |             |
|------------------------------------------|-------------|
| Collars                                  |             |
| Pinnacle Cervical Collar 172             | SP40172-000 |
| Pinnacle Cervical Collar TX 174          | SP40174-000 |
| Pinnacle Cervical Collar MP 180          | SP40180-000 |
| Pad Kits                                 |             |
| Pad Kit, Pinnacle Cervical Collar 172    | SP40272-000 |
| Pad Kit, Pinnacle Cervical Collar TX 174 | SP40274-000 |
| Pad Kit, Pinnacle Cervical Collar MP 180 | SP40280-000 |