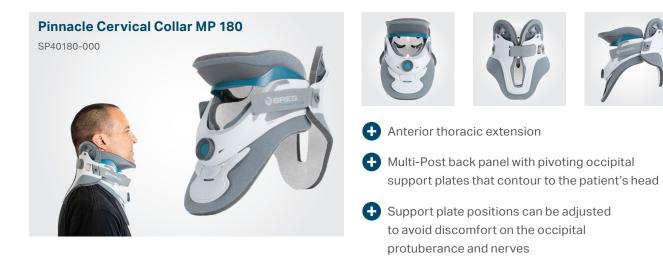

The Pinnacle family includes three types of collars, so providers can choose the best product for their patients.

| Part Numbers                             |             |
|------------------------------------------|-------------|
| Collars                                  |             |
| Pinnacle Cervical Collar 172             | SP40172-000 |
| Pinnacle Cervical Collar TX 174          | SP40174-000 |
| Pinnacle Cervical Collar MP 180          | SP40180-000 |
| Pad Kits                                 |             |
| Pad Kit, Pinnacle Cervical Collar 172    | SP40272-000 |
| Pad Kit, Pinnacle Cervical Collar TX 174 | SP40274-000 |
| Pad Kit, Pinnacle Cervical Collar MP 180 | SP40280-000 |