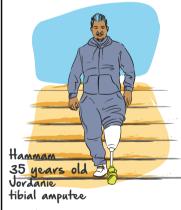

«The natural foot movement is a real benefit for the patient.»

«The pain is gone, and going up and down stairs is easy !»

«I have the joy to do movements that I had forgotten.»

37 gears old Tunisie tibial amputee «With Upya, I can go to the beach again !»