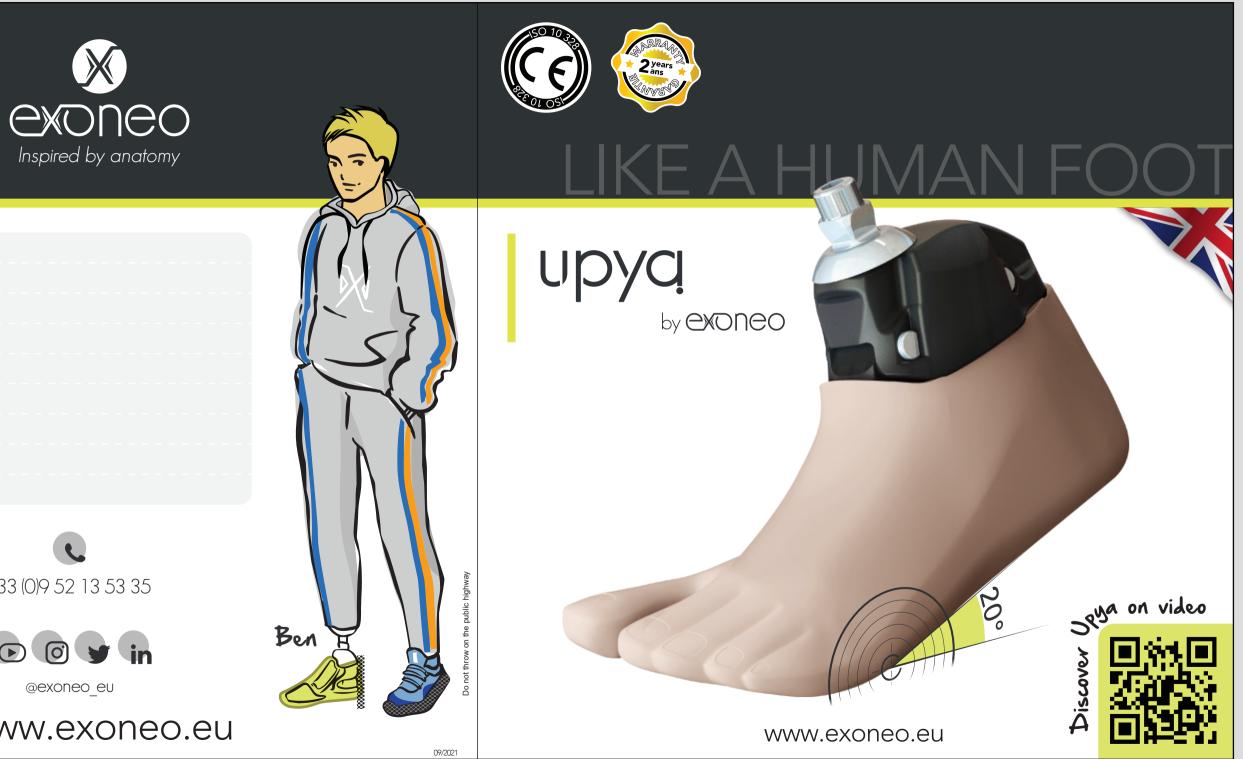

## ADVANTAGES

Recreates the natural movement of the foot

Offers natural walking sensations

Restores self-confidence

Reduces pression from the socket

Same foot adjustable from 25 to 28 cm

User weight from 50 to 110 kg

For all types of amputations

Made for use everywhere

Economical and repairable

Stretchable cover\*; 2 skin colors & split toe

Long lifespan

\* The same cover is stretchable from 25 to 28 cm

<u>, Ly</u>