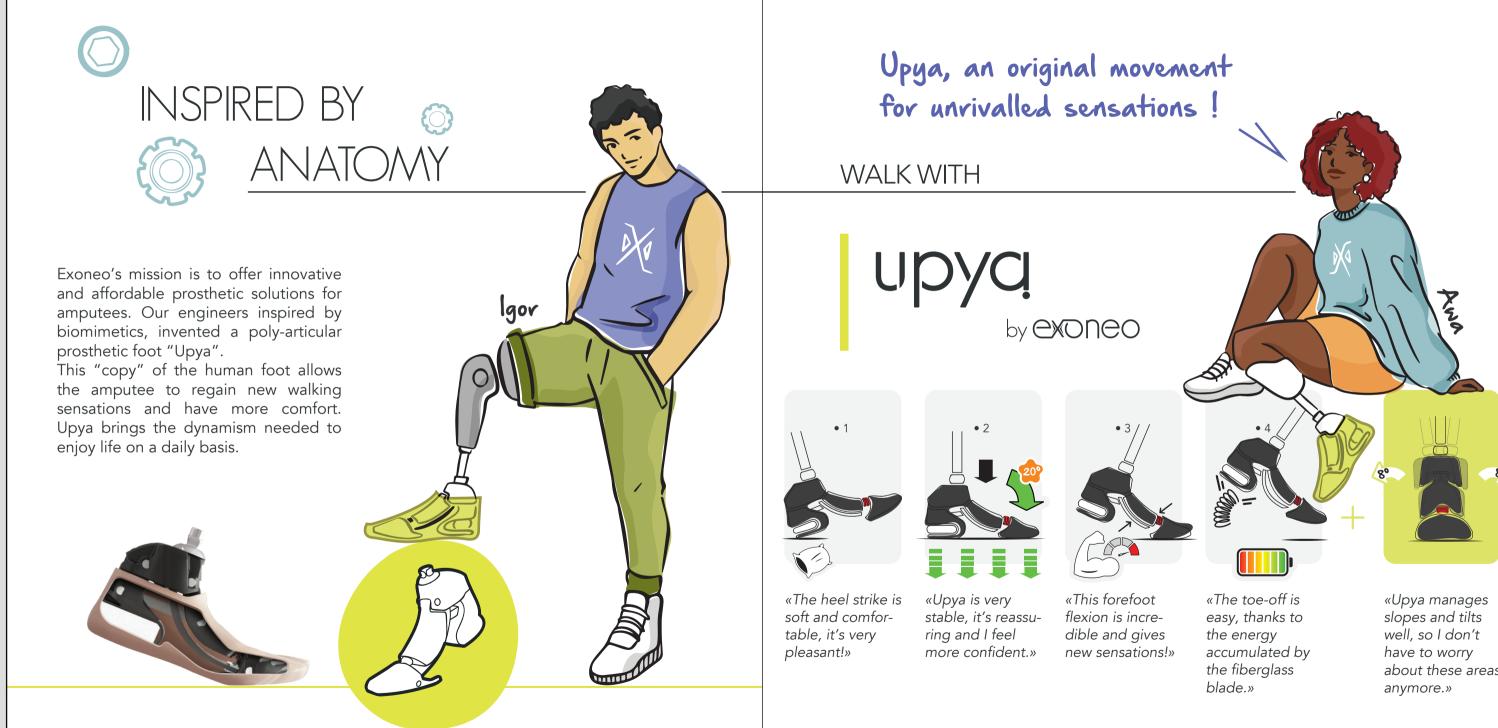

## ADVANTAGES

Recreates the natural movement of the foot

Offers natural walking sensations

Restores self-confidence

Reduces pression from the socket

Same foot adjustable from 25 to 28 cm

User weight from 50 to 110 kg

For all types of amputations

Made for use everywhere

Economical and repairable

Stretchable cover\*; 2 skin colors & split toe

Long lifespan

\* The same cover is stretchable from 25 to 28 cm

<u>, Ly</u>