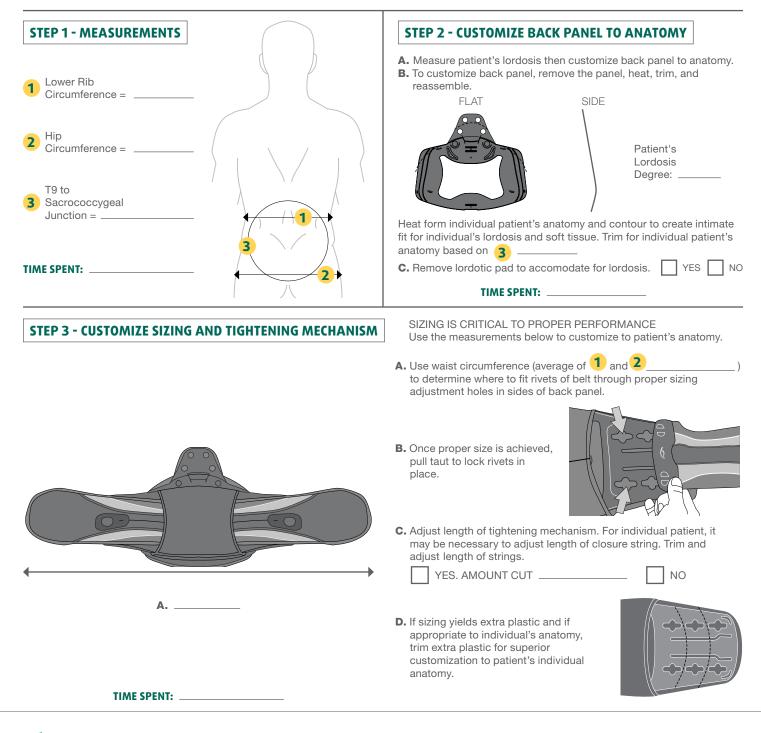

## VISTA. 631 LSO LoPro

 Doctor:
 Fitter:

 Patient Name:
 Date:

 Patient #:
 Additional Follow-Up Dates:

TOOLS NECESSARY: Scissors • Heat Gun • Tape Measure

FOR USE WITH PRODUCTS MANUFACTURED BY ASPEN MEDICAL PRODUCTS ONLY. THIS PRODUCT IS INTENDED FOR APPLICATION BY HEALTH CARE PRACTITIONERS AS DIRECTED BY A PHYSICIAN OR OTHER QUALIFIED MEDICAL AUTHORITY. THIS IS A PREFABRICATED ORTHOSIS. IT IS INTENDED TO BE CUSTOMIZED TO AN INDIVIDUAL PATIENT. FOLLOW THE STEPS BELOW TO CUSTOMIZE.