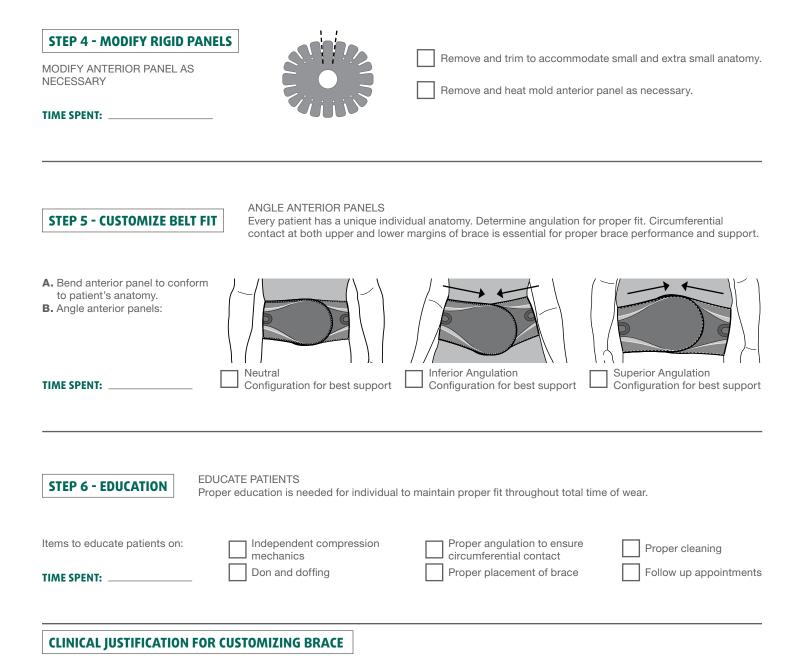

## **DOCUMENTATION WORKSHEET: RETAIN IN PATIENT RECORD** Page 2 of 2

| Doctor:       | Fitter:                     |
|---------------|-----------------------------|
| Patient Name: | Date:                       |
| Patient #:    | Additional Follow-Up Dates: |

TOOLS NECESSARY: Scissors • Heat Gun • Tape Measure

TOTAL TIME TO CUSTOMIZE BRACE:

Aspen Medical Products · Life Changing Innovation · aspenmp.com