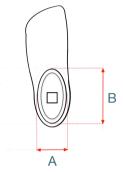

For joints such as Genium, Genium X3, C-Leg4, Rheo the minimum circumference is 38 cm.

A [mm]

B [mm]

For example: OB Taleo 1C50 L29

Knee manufacturer and type

For example: OB 3R80

Adapter Above the knee 30 □ 34