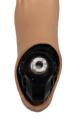

- All our covers can be shortened from the bottom by several mm.
- In the factory state, the lower part of the cover is flat.
- In the case of the foot as shown in the picture, the lower part of the cover can be ground to the shape of the foot.