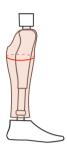

## Cover circumference in [cm]

We recommend reducing the FlexCover circumference by a few percent, and even above ten percent for a very large calf. According to our customers' opinion, the FlexCover looks good with a circumference of less than 40 cm

For joints such as Genium, Genium X3, C-Leg4, Rheo the minimum circumference is 38 cm.

A [mm]

B [mm]

For example: OB Taleo 1C50 L29

Knee manufacturer and type

For example: OB 3R80

Adapter Above the knee 30 □ 34

## Circumferences of the prosthetic socket at heights of 50 mm

- If the provided cover does not have a hole for the valve, and it is required, it should be made.
- After attaching the cover, the lower part should be approximately 5-6 cm below the top of the prosthetic knee.
- Detailed information on the installation of the cover can be found on the website and delivered together with the product.