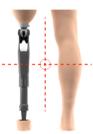

For joints such as Genium, Genium X3, C-Leg4, Rheo the minimum circumference is 38 cm.

A [mm]

B [mm]

For example: OB Taleo 1C50 L29

Knee manufacturer and type

For example: OB 3R80

Adapter Above the knee 30 □ 34