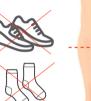

e.g.: 4WR95=3

Colour Tattoo (charged extra) Available only for Skin Tone3, Skin Tone1 White and Grey colour Skin Tone3 Graphite White

Check list:

Distributed by

perpendicular to the pyramid.

4 Photos, as shown in the images above. The camera must be placed perpendicular to the legs, in a low position, and both legs must be centered on the photo. Please remember that all prosthetic components must be completely visible, including the socket. Please remove shoes, socks and any object that covers the prosthesis.