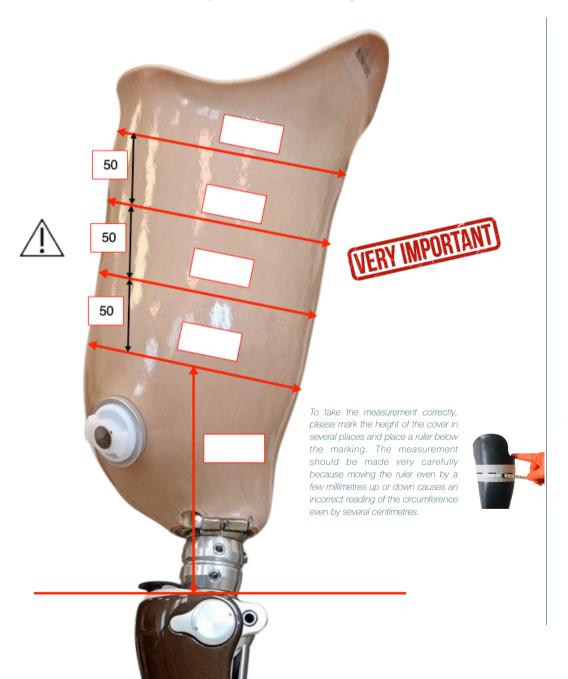

## Circumferences of the prosthetic socket at heights of 50 mm

- If the provided cover does not have a hole for the valve, and it is required, it should be made.
- After attaching the cover, the lower part should be approximately 5-6 cm below the top of the prosthetic knee.
- Detailed information on the installation of the cover can be found on the website and delivered together with the product.