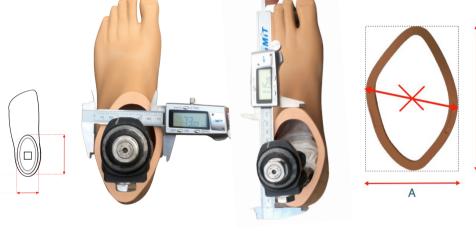

For joints such as Genium, Genium X3, C-Leg4, Rheo the minimum circumference is 38 cm.

A [mm]

B [mm]

For example: OB Taleo 1C50 L29

Knee manufacturer and type

For example: OB 3R80

Adapter Above the knee 30 □ 34