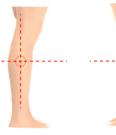

## Cover circumference in [cm]

We recommend reducing the FlexCover circumference by a few percent, and even above ten percent for a very large calf. According to our customers' opinion, the FlexCover looks good with a circumference of less than 40 cm

For joints such as Genium, Genium X3, C-Leg4, Rheo the minimum circumference is 38 cm.

A [mm]

B [mm]

For example: OB Taleo 1C50 L29

Knee manufacturer and type

For example: OB 3R80

Adapter Above the knee 30 □ 34