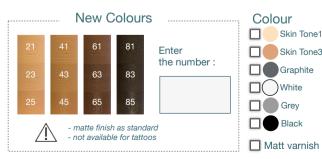

e.g.: 4WR95=3

Colour Tattoo (charged extra) Available only for Skin Tone3, Skin Tone1 White and Grey colour Skin Tone3 Graphite White

Check list:

Distributed by

perpendicular to the pyramid.

4 Photos, as shown in the images above. The camera must be placed perpendicular to the legs, in a low position, and both legs must be centered on the photo. Please remember that all prosthetic components must be completely visible, including the socket. Please remove shoes, socks and any object that covers the prosthesis.