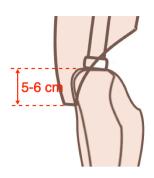

## Circumferences of the prosthetic socket at heights of 50 mm

- If the provided cover does not have a hole for the valve, and it is required, it should be made.
- After attaching the cover, the lower part should be approximately 5-6 cm below the top of the prosthetic knee.
- Detailed information on the installation of the cover can be found on the website and delivered together with the product.