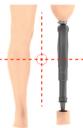

For joints such as Genium, Genium X3, C-Leg4, Rheo the minimum circumference is 38 cm.

A [mm]

B [mm]

For example: OB Taleo 1C50 L29

Knee manufacturer and type

For example: OB 3R80

Adapter Above the knee 30 □ 34