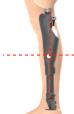

e.g.: 4WR95=3

Colour Tattoo (charged extra) Available only for Skin Tone3, Skin Tone1 White and Grey colour Skin Tone3 Graphite White

Check list:

Distributed by

perpendicular to the pyramid.

4 Photos, as shown in the images above. The camera must be placed perpendicular to the legs, in a low position, and both legs must be centered on the photo. Please remember that all prosthetic components must be completely visible, including the socket. Please remove shoes, socks and any object that covers the prosthesis.