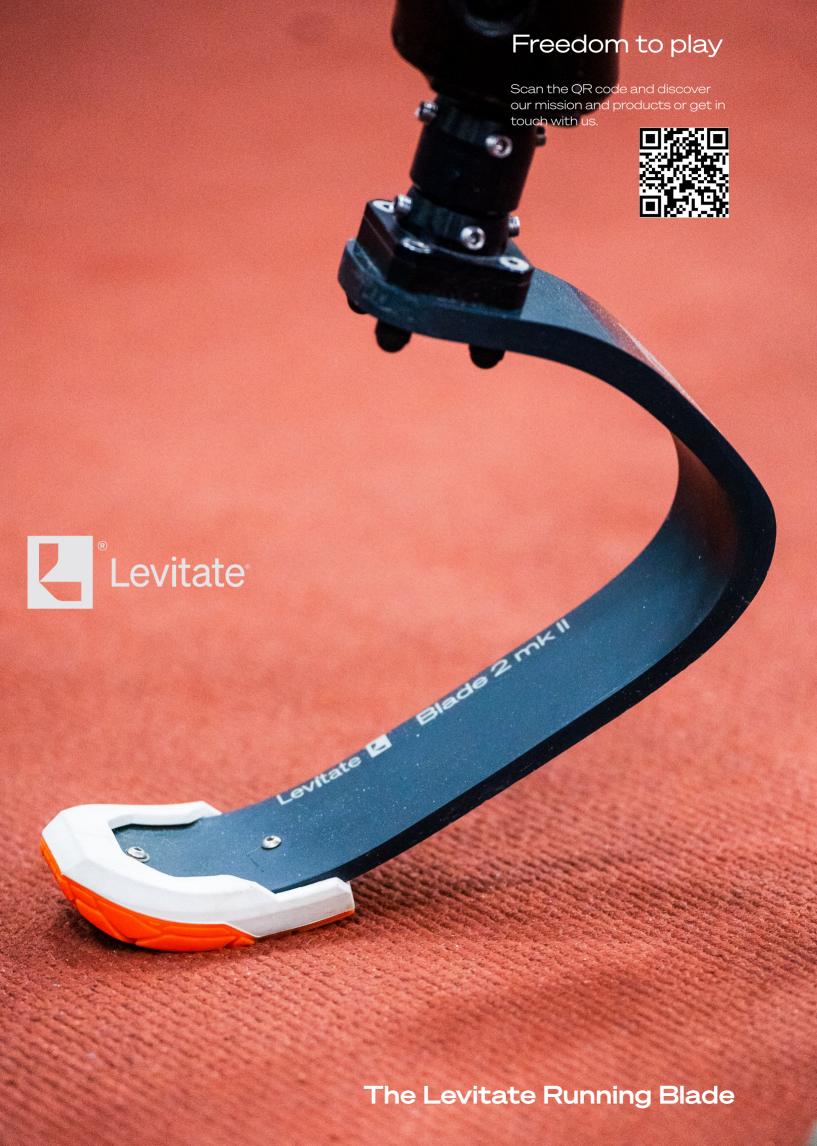

# The Levitate Running Blade

The **Levitate Running Blade** is designed for both casual and competitive runners, made primarily from fiberglass for a balance of flexibility and durability. It's suitable for a variety of activities, enhancing mobility for amputees. This blade is part of Levitate's broader product range and is compatible with the Levitate Forever foot and quick-change adapters for easy transitions between different prosthetic setups. The products focus on empowering amputees to maintain an active lifestyle with high-performance prosthetics.

## • Comfortable High Active Spring

Made of fiberglass, the curved spring facilitates comfortable shock absorption but high energy return making the running blade suitable for all kinds of users with a smooth stride.

## • Interchangeable Soles

Extremely resilient soles designed for multiple purposes and terrains.