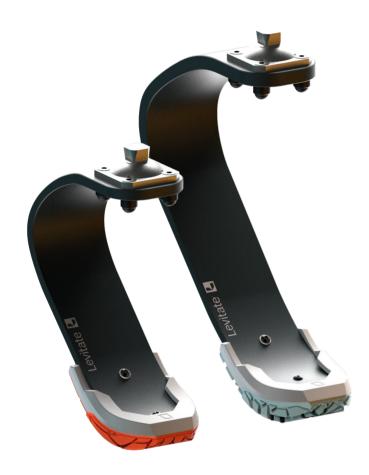

# The Levitate Running Blade

The **Levitate Running Blade** is designed for both casual and competitive runners, made primarily from fiberglass for a balance of flexibility and durability. It's suitable for a variety of activities, enhancing mobility for amputees. This blade is part of Levitate's broader product range and is compatible with the Levitate Forever foot and quick-change adapters for easy transitions between different prosthetic setups. The products focus on empowering amputees to maintain an active lifestyle with high-performance prosthetics.

## • Interchangeable Soles

Extremely resilient soles designed for multiple purposes and terrains.