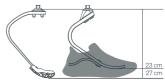

#### Blade 2: Minimum Clearance 23 cm / 9 inch

| Body weight |         | Activity level |              |
|-------------|---------|----------------|--------------|
| Kg          | Lbs     | Low            | High         |
| 30-40       | 66-88   | Category 2     | Category 2.5 |
| 40-50       | 89-110  | Category 2.5   | Category 3   |
| 50-60       | 111-132 | Category 3     | Category 3,5 |
| 60-70       | 133-154 | Category 3.5   | Category 4   |
| 70-80       | 155-176 | Category 4     | Category 4.5 |
| 80-90       | 177-198 | Category 4.5   | Category 5   |
| 90-100      | 199-220 | Category 5     | Category 5.5 |
| 100-110     | 121-242 | Category 5.5   | Category 6   |
| 110-130     | 243-286 | Category 6     | N/A          |