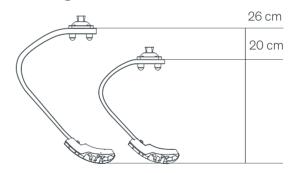

Blade 1: Minimum Clearance 17cm / 6.5 inch

| Body weight |         | Activity level |            |
|-------------|---------|----------------|------------|
| Kg          | Lbs     | Low            | High       |
| 0-15        | 0-33    | Category 1     | Category 2 |
| 15-30       | 33-66   | Category 2     | Category 3 |
| 30-45       | 66-99   | Category 3     | Category 4 |
| 45-60       | 99-132  | Category 4     | Category 5 |
| 60-75       | 132-165 | Category 5     | Category 6 |
| 75-90       | 165-198 | Category 6     | N/A        |

#### Blade 2: Minimum Clearance 23 cm / 9 inch

| Body weight |         | Activity level |              |
|-------------|---------|----------------|--------------|
| Kg          | Lbs     | Low            | High         |
| 30-40       | 66-88   | Category 2     | Category 2.5 |
| 40-50       | 89-110  | Category 2.5   | Category 3   |
| 50-60       | 111-132 | Category 3     | Category 3,5 |
| 60-70       | 133-154 | Category 3.5   | Category 4   |
| 70-80       | 155-176 | Category 4     | Category 4.5 |
| 80-90       | 177-198 | Category 4.5   | Category 5   |
| 90-100      | 199-220 | Category 5     | Category 5.5 |
| 100-110     | 121-242 | Category 5.5   | Category 6   |
| 110-130     | 243-286 | Category 6     | N/A          |

## Build height of blades

| Max body weight | 130 kg        |
|-----------------|---------------|
| Weight          | 600 g*        |
| Build height    | 27 cm / 21 cm |

\*Dependent on size & category.

Blade 1 and Forever 1