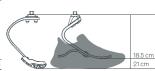

## Build height of blades

| Max body weight | 130 kg        |
|-----------------|---------------|
| Weight          | 600 g*        |
| Build height    | 27 cm / 21 cm |

\*Dependent on size & category.

Blade 1 and Forever 1