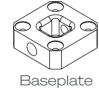

## The Levitate **Quick-Change Adapter**

Have your patients go from walking to running in no-time with the Levitate Quick-Change adapter.

This QC adapter comprises of 4 distinct parts: the steel pin, the male quick connector, the base plate, and the female connector. Using the steel pin along with the base plate and either the male or female quick connector enables users to interchange prosthetic feet or knees in mere seconds. Its design aims to simplify daily tasks and promote easier physical activity by reducing the need for multiple sockets.

#### **Technical specifications**

| Max. patient weight |             |
|---------------------|-------------|
| Warranty            | 1 year      |
| Impact level        | Low to High |

| Component | Material                 | Weight | Threads |
|-----------|--------------------------|--------|---------|
| Pin       | Steel Graded<br>A4       | 25     | M12     |
| Baseplate | AL7075                   | 85     | M12     |
| Female QC | AL 7075 /<br>Titanium T6 | 70     | M8      |
| Male QC   | AL 7075 /<br>Titanium T6 | 78     |         |

#### Standard 4-hole System

The base plate can be fastened to most prosthetic devices using its four-hole configuration with a 36 mm spacing.