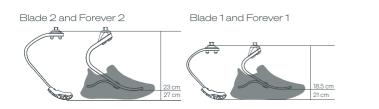

#### • Multiple feet range

Safety and freedom in one solution. Allow your patients to swap between feet on their own terms with a reliable and secure locking system. The QC adapter allows your patient to swap between two compatible feet sizes like the Levitate running blade 1 and the Levitate Forever 1: