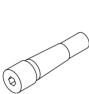

## The Levitate **Quick-Change Adapter**

Have your patients go from walking to running in no-time with the Levitate Quick-Change adapter.

This QC adapter comprises of 4 distinct parts: the steel pin, the male quick connector, the base plate, and the female connector. Using the steel pin along with the base plate and either the male or female quick connector enables users to interchange prosthetic feet or knees in mere seconds. Its design aims to simplify daily tasks and promote easier physical activity by reducing the need for multiple sockets.

Male OC

Pin