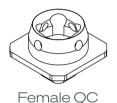

## The Levitate **Quick-Change Adapter**

Have your patients go from walking to running in no-time with the Levitate Quick-Change adapter.

This QC adapter comprises of 4 distinct parts: the steel pin, the male quick connector, the base plate, and the female connector. Using the steel pin along with the base plate and either the male or female quick connector enables users to interchange prosthetic feet or knees in mere seconds. Its design aims to simplify daily tasks and promote easier physical activity by reducing the need for multiple sockets.

#### **Technical specifications**

| Max. patient weight |             |
|---------------------|-------------|
| Warranty            | 1 year      |
| Impact level        | Low to High |

| Component | Material                 | Weight | Threads |
|-----------|--------------------------|--------|---------|
| Pin       | Steel Graded<br>A4       | 25     | M12     |
| Baseplate | AL7075                   | 85     | M12     |
| Female QC | AL 7075 /<br>Titanium T6 | 70     | M8      |
| Male QC   | AL 7075 /<br>Titanium T6 | 78     |         |