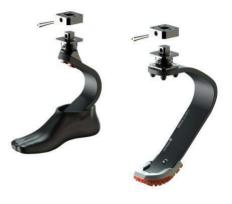

#### • Multiple feet range

Safety and freedom in one solution. Allow your patients to swap between feet on their own terms with a reliable and secure locking system. The QC adapter allows your patient to swap between two compatible feet sizes like the Levitate running blade 1 and the Levitate Forever 1: