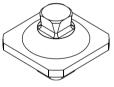

## The Levitate **Quick-Change Adapter**

Have your patients go from walking to running in no-time with the Levitate Quick-Change adapter.

This QC adapter comprises of 4 distinct parts: the steel pin, the male quick connector, the base plate, and the female connector. Using the steel pin along with the base plate and either the male or female quick connector enables users to interchange prosthetic feet or knees in mere seconds. Its design aims to simplify daily tasks and promote easier physical activity by reducing the need for multiple sockets.

#### Standard 4-hole System

The base plate can be fastened to most prosthetic devices using its four-hole configuration with a 36 mm spacing.