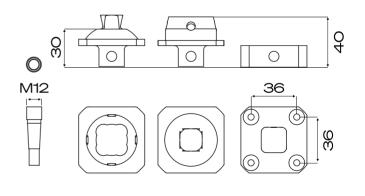

#### **Technical specifications**

| Max. patient weight |             |
|---------------------|-------------|
| Warranty            | 1 year      |
| Impact level        | Low to High |

| Component | Material                 | Weight | Threads |
|-----------|--------------------------|--------|---------|
| Pin       | Steel Graded<br>A4       | 25     | M12     |
| Baseplate | AL7075                   | 85     | M12     |
| Female QC | AL 7075 /<br>Titanium T6 | 70     | M8      |
| Male QC   | AL 7075 /<br>Titanium T6 | 78     |         |

#### Standard 4-hole System

The base plate can be fastened to most prosthetic devices using its four-hole configuration with a 36 mm spacing.